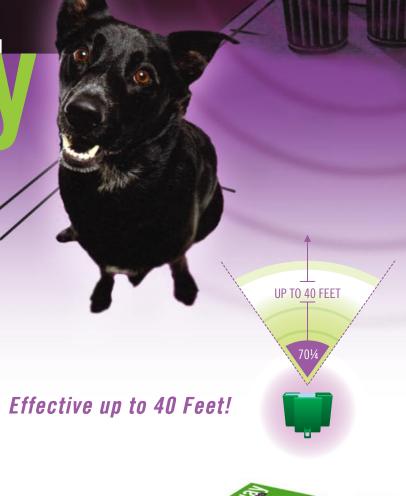

## ANIMAL

he Electronic Dog/Cat Repeller keeps unwelcome guests from your property. When an animal enters the large area covered by the infrared sensor, the Electronic Repeller produces a sound that is very unpleasant to cats, dogs, and even racoons but inaudible to the human ear. The unit switches off automatically when the animal has left the area for extended battery life.

| Specifications:  |                                |
|------------------|--------------------------------|
| Model:           | P7850                          |
| Area Covered:    | up to 85 sq. meters            |
| Audio Frequency: | 8k to 24Hz., up to 125dB       |
| Power Supply:    | 2x 9V batteries                |
|                  | or 9VDC Adapter (not included) |
| Weight:          | 9 oz.                          |
| Dimensions:      | 4.0" x 4.375" x 3.75"          |