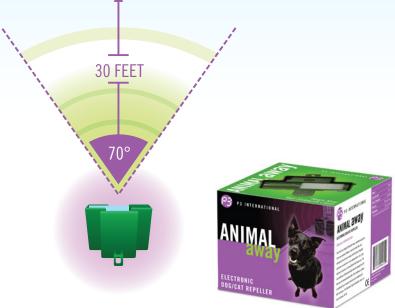

Other devices emit a constant sound, but Animal Away™ saves batteries by utilizing an infrared motion detector that activates the 23,000 Hz signal only when the unit detects motion within a 45-foot range. Use it indoor or outdoors. Wireless operation, powered by one 9-volt battery, allows the Animal Away™ to be optimally positioned to limit animal access. Easily mounts on walls, fences, or even wooden stakes and its green housing blends in with most lawns. Now you decide what areas are off limits.

- Inaudible To Humans
- Cordless Operation
- Infrared Motion Activation
- Mounts On Walls Or Fences
- Blends In With Landscapes
- Durable Green PVC Housing

| Specifications:  |                                   |
|------------------|-----------------------------------|
| Model:           | P7810                             |
| Coverage:        | Arc of 70 degrees, distance 45 ft |
| Audio Frequency: | 23,000 Hz                         |
| Power Supply:    | 9V Battery                        |
| Weight:          | 6.35 oz                           |
| Dimensions:      | 4" x 2" x 1 1/2"                  |