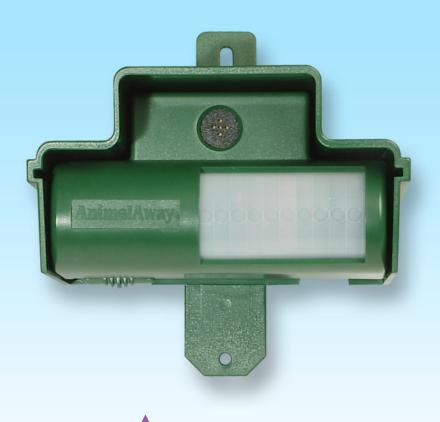

Other devices emit a constant sound, but Animal Away™ saves batteries by utilizing an infrared motion detector that activates the 23,000 Hz signal only when the unit detects motion within a 45-foot range. Use it indoor or outdoors. Wireless operation, powered by one 9-volt battery, allows the Animal Away™ to be optimally positioned to limit animal access. Easily mounts on walls, fences, or even wooden stakes and its green housing blends in with most lawns. Now you decide what areas are off limits.

- Inaudible To Humans
- Cordless Operation
- Infrared Motion Activation
- Mounts On Walls Or Fences
- Blends In With Landscapes
- Durable Green PVC Housing

| Specifications:  |                                   |
|------------------|-----------------------------------|
| Model:           | P7810                             |
| Coverage:        | Arc of 70 degrees, distance 45 ft |
| Audio Frequency: | 23,000 Hz                         |
| Power Supply:    | 9V Battery                        |
| Weight:          | 6.35 oz                           |
| Dimensions:      | 4" x 2" x 1 1/2"                  |